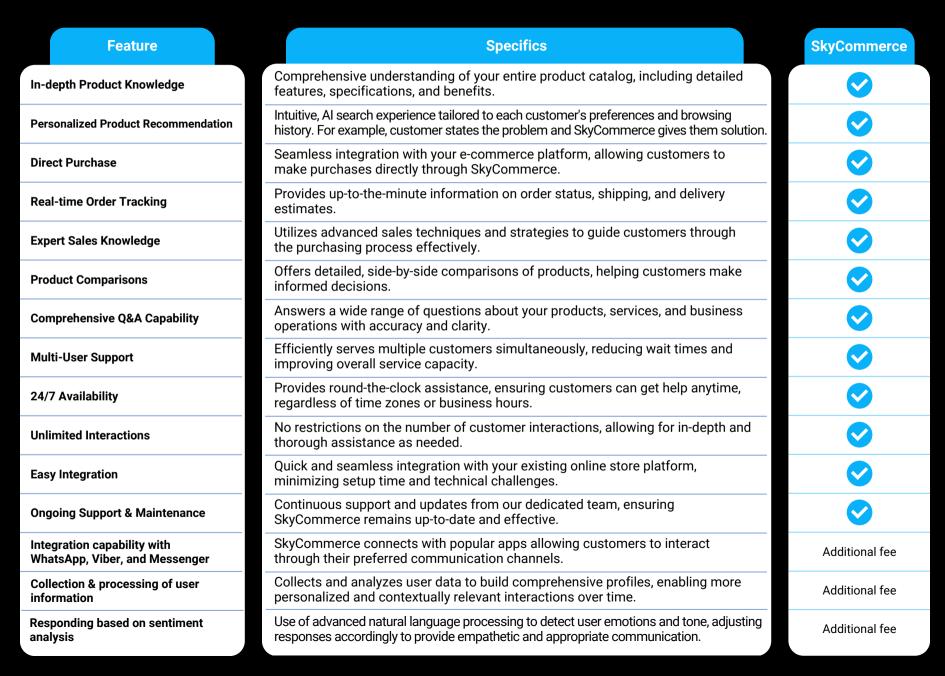

s for the e-commerce store.

- Increase conversion rates and sales.
- Save massive amount of time each month.
- Automate customer support entirely.
- Easily upsell products or services.

Take the customer shopping experience to another level.

- Always help available
- Instant access to important information
- Faster, more intuitive and personalized way of shopping.

# What exactly is an Al Agent

An AI Agent is an upgraded version of a standard large language model (LLM). Here are the key differences:



Ability to reason and think before giving a final answer to the user's query.



Ability to act autonomously based on its instructions and environment.



Ability to directly execute actions, rather than just providing guidance in a text format.

### **SkyCommerce Capabilities**

HIGHSK



#### We always provide a free demo version for you to test before the official integration in your website!



We would be happy to answer any additional questions you may have!

#### Contact us:







Or fill out this form